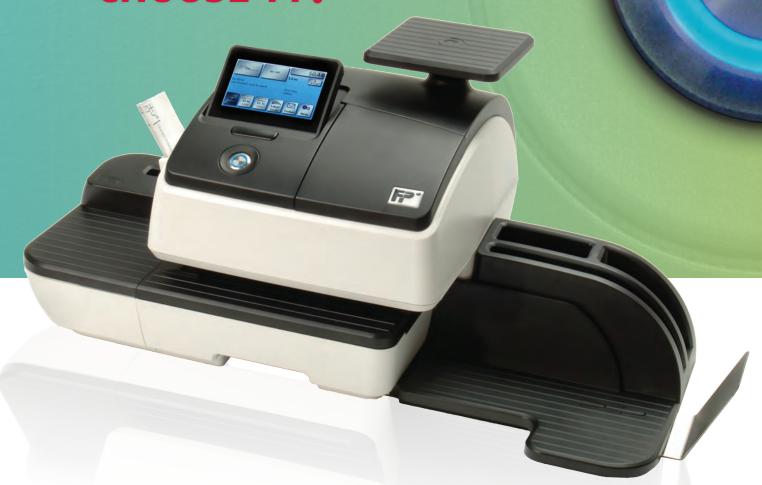

# PostBase 30

YOUR PERFECT
MAILING SYSTEM
IS FINALLY HERE.
CHOOSE FP.

## PostBase 30

Introducing the FP PostBase 30. This total solution brings best-in-class mailing technology, smooth feeding and intuitive operation to your office environment. Learn how the PostBase 30 can benefit you.