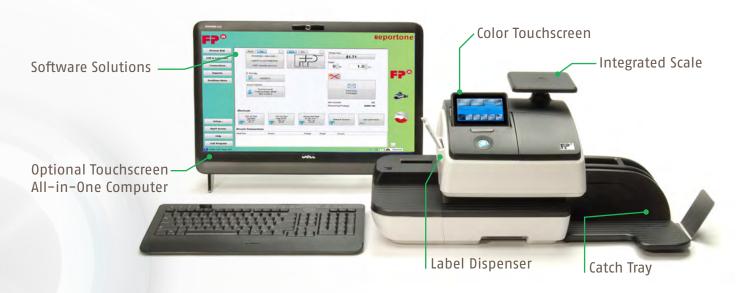

#### THE "ONE" SOFTWARE TO CONTROL YOUR MAILING SYSTEM

**Remoteone** Innovative and convenient operation of the PostBase from your PC keyboard or optional 23" all-in-one touchscreen PC.

**Reportone** Simple and secure recording of usage data, managing and analyzing accounts, and generating custom reports.

#### COLOR TOUCHSCREEN

Easily navigate through the PostBase's menu of choices: advertisements, class of mail, special services, and more.

#### Myonefp ONLINE PORTAL

Access additional services for the PostBase as well as other offers related to your mailing system.

### **SPECIFICATIONS**

| Hardware                              | PostBase 30                      |
|---------------------------------------|----------------------------------|
| Color touchscreen                     | yes                              |
| Letter thickness                      | over 3/8"                        |
| Label dispenser                       | yes                              |
| Letter tray                           | yes                              |
| Moistener                             | optional                         |
| Automatic feeder/sealer               | -                                |
| Processing speed (letters per minute) | 30                               |
| Integrated scale, capacity in lbs     | 5lb (optional 10lb/15lb)         |
| – Differential weighing               | optional                         |
| External scale (NTEP)                 | optional 30lb/70lb               |
| High speed postage download (LAN)     | yes                              |
| Analog modem postage download         | optional                         |
| Ink                                   | HP Inkjet (up to 4,000 imprints) |
| Dimensions                            | 28" (L) x 13.6" (W) x 11.8" (H)  |
| Software                              |                                  |
| Portal access                         | yes                              |
| RemoteOne (PC control software)       | yes                              |
| ReportOne (account management)        | optional                         |
| Accounts                              | 5 (optional 10/20/50/100/200)    |
| Customizable meter advertisements     | 12                               |
| Free standard meter advertisements    | yes                              |
| Customizable SMS text messages        | 8                                |
| Coltinue to be in land 120 orders     |                                  |