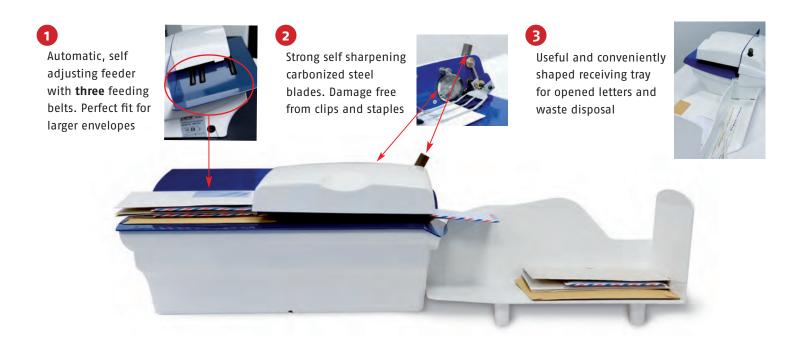

- Large envelope hopper with automatic, self adjusting envelope feed for envelope sizes up to 10" x 14"
- Cutting technology: Precise opening from the very left to the very right edge
- Reliable opening of large formats and thick letters up to 3/8" (10 mm), including overnight letter envelopes
- Quick and infinitely variable operator adjustments of the cutting depth
- Easy, trouble-free operation

### **SPECIFICATIONS**

| Envelope Thickness                | 3/8" (10mm)                |
|-----------------------------------|----------------------------|
| Maximum Envelopes Size            | 10" X 14"                  |
| Performance                       | Up to 420 envelopes/minute |
| Automatic, self adjusting feeding | Three feeding belts        |
| Opening Technology                | Cutting technology         |
| Cutting Depth                     | 1/30" to 1/6"              |
| Dimensions (HxLxW)                | 8.5" x 33" x 11.5"         |
| Weight                            | 29 lbs.                    |
| Power Supply                      | 120 V / 60 Hz              |