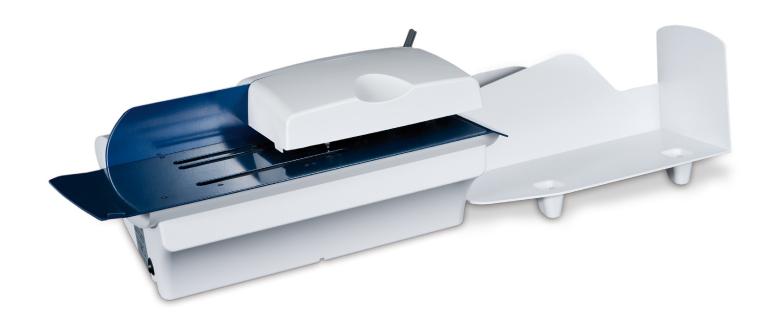

### LO 440 AUTOMATIC LETTER OPENER

#### HIGH PERFORMANCE AND LIGHTENING FAST RESULTS

The LO 440 letter opener is the perfect solution for small to mid-size companies. Make quick work of processing mail with this efficient, automatic letter opener. At a speed of up to 25,000 pieces per hour, this machine makes the chore of daily mail opening a breeze. Take advantage of everything this letter opener has to offer: