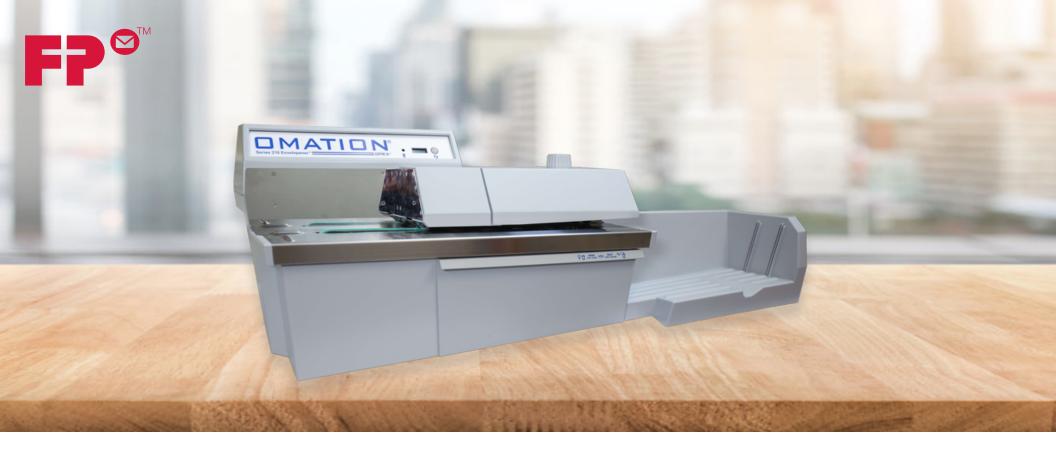

## LO 210 Automatic Letter Opener

#### Mid-sized incoming volumes. High speed outputs.

The LO 210 Letter Opener is designed with small and medium operations in mind, the Series 210™ is the latest addition to the world's most advanced envelope opening product line. Utilizing state-of-the-art milling cutting technology, the Series 210 is a compact tabletop unit ideal for operations opening between 200 and 2000 pieces per day. With the ability to open a wide range of envelopes, the Series 210 is both quick and efficient.