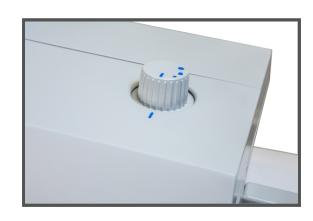

### All-New Cut Depth Adjustment Knob

- Three cut-depth settings for optimal opening of a wide variety of mixed mail sizes and thicknesses, including flats and overnight envelopes.
- No-cut setting ideal for counting envelopes.

## **Special Features**

- Cut Depth Adjustment Knob
- Opens up to 400 letters per minute
- Minimizes cut contents
- Opens a variety of mixed mail sizes and thicknesses
- Edge to edge opening
- Soft feathered edge to minimize paper cuts
- No-cut setting for envelope counting
- Three cut-depth settings for optimal cutting
- Adjustable output tray for flats & longer envelopes