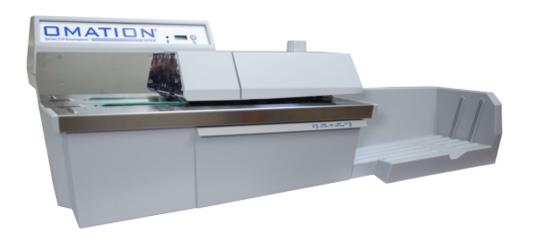

## LO 210 Automatic Letter Opener

#### Mid-sized incoming volumes. High speed outputs.

The LO 210 Letter Opener is designed with small and medium operations in mind, the Series 210™ is the latest addition to the world's most advanced envelope opening product line. Utilizing state-of-the-art milling cutting technology, the Series 210 is a compact tabletop unit ideal for operations opening between 200 and 2000 pieces per day. With the ability to open a wide range of envelopes, the Series 210 is both quick and efficient.